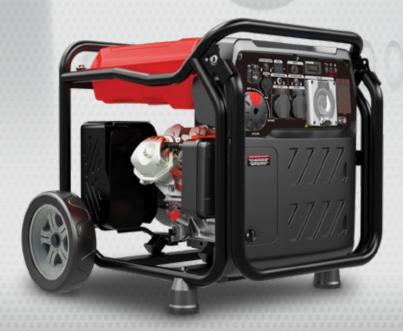

## **PTER GENERATOR**

- Peak Power: 8500W, Rated Power: 8000W
- Ideal for Backup Power: Perfect for private homes or commercial premises and sensitive electronic equipment
- Powerful OHV Engine employs the latest technology for smooth running and efficient power in demanding situations
- Lare 20L fuel tank capacity for long running
- The best power output to-weight ratio on the market, with an easy 2 man lift for 10.6kVA output!
- 2 x USB Charging Outlets (5V 1A & 5V 2.1A) Charge up your phone or portable tech appliances at the same time as powering your 230V needs
- 3 n 1 LED Digital Meter Visualise the voltage, amperage, running hours quickly and easily
- 12V 8.3A Cigarette Lighter Outlet For powering 12V charging requirements
- Low Oil Alert Prevents machine failure due to lack of maintenance / low oil due to machine angle operation being outside recommendations
- Eco Mode Switch In eco mode, the generator alters engine speed according to power needs, saving fuel in lower / variable draw situations
- Inverter Power < 5% THD Inverter Power provides perfect output for powering sensitive electronics and all household requirements
- Heavy Duty Wheel Kit Rugged wheel kit ensures reliable and easy portability in all environments
- Strong Roll Cage Frame Rugged durability and protection of your machine in all environments.
- Multiple outlets for powering anything required, including 32A IP66 outlet for powering welding machines, large power draw appliances
- Push Button Electric Start Save time and effort with simple " one touch " push button electric starting system
- Electronic Overload Protection
- Protects machine from damage in power overload situations
- Meets Euro 5 emissions standard, protecting the environment.
- Come with instruction manual, wheel kit and assembly tools.