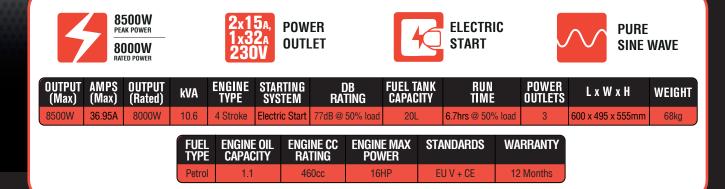

## **PTER GENERATOR**

- Peak Power: 8500W, Rated Power: 8000W
- Ideal for Backup Power: Perfect for private homes or commercial premises and sensitive electronic equipment
- Powerful OHV Engine employs the latest technology for smooth running and efficient power in demanding situations
- Lare 20L fuel tank capacity for long running
- The best power output to-weight ratio on the market, with an easy 2 man lift for 10.6kVA output!
- 2 x USB Charging Outlets (5V 1A & 5V 2.1A) Charge up your phone or portable tech appliances at the same time as powering your 230V needs
- 3 n 1 LED Digital Meter Visualise the voltage, amperage, running hours quickly and easily
- 12V 8.3A Cigarette Lighter Outlet For powering 12V charging requirements
- Low Oil Alert Prevents machine failure due to lack of maintenance / low oil due to machine angle operation being outside recommendations
- Eco Mode Switch In eco mode, the generator alters engine speed according to power needs, saving fuel in lower / variable draw situations
- Inverter Power < 5% THD Inverter Power provides perfect output for powering sensitive electronics and all household requirements
- Heavy Duty Wheel Kit Rugged wheel kit ensures reliable and easy portability in all environments
- Strong Roll Cage Frame Rugged durability and protection of your machine in all environments.
- Multiple outlets for powering anything required, including 32A IP66 outlet for powering welding machines, large power draw appliances
- Push Button Electric Start Save time and effort with simple " one touch " push button electric starting system
- Electronic Overload Protection
- Protects machine from damage in power overload situations
- Meets Euro 5 emissions standard, protecting the environment.
- Come with instruction manual, wheel kit and assembly tools.